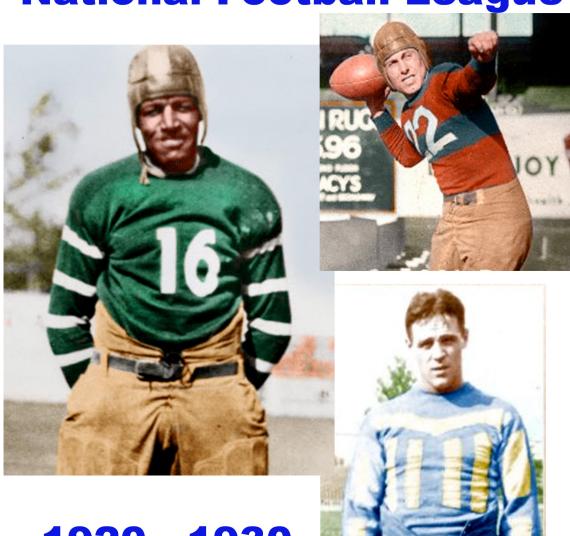

**National Football League** 

**1920 - 1930** 

**Mark Devlin** 

St. Ambrose

Blocking Back 1920 Cleveland 1920 Rock Island 1921 New York Giants

6 Games